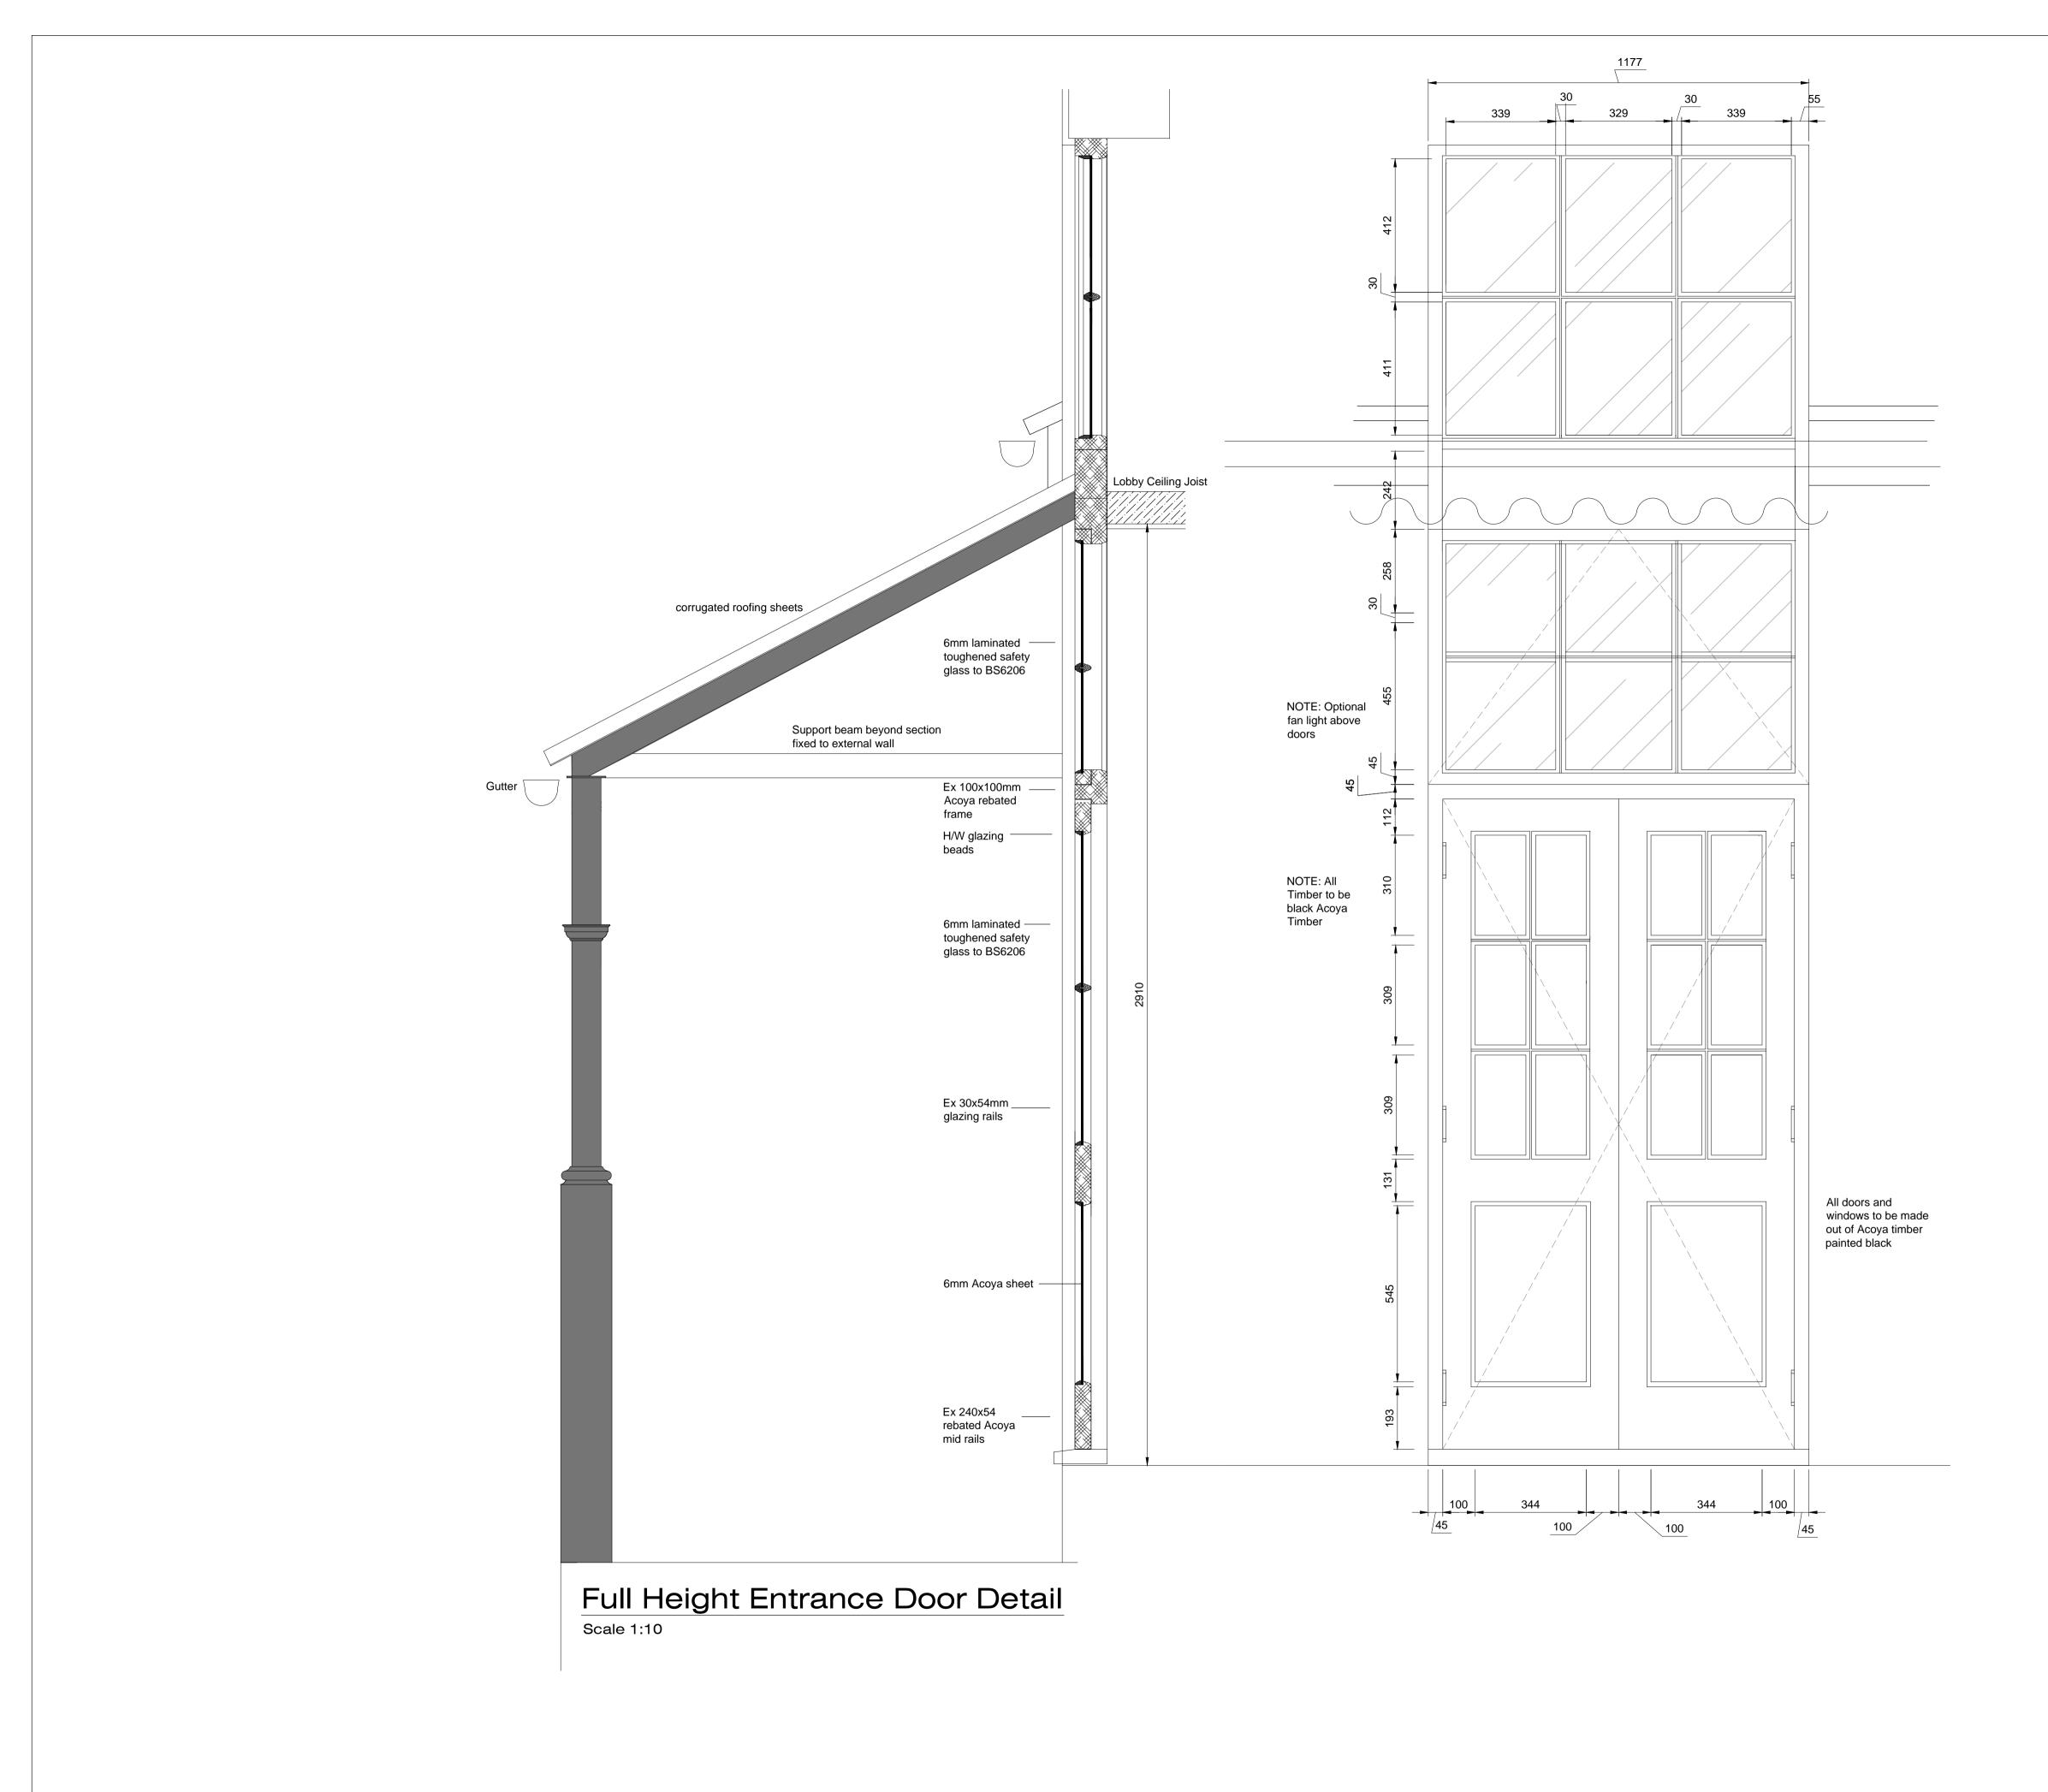

The contractor is to check and verify all building and site dimensions, levels, and sewer invert levels at connection points before work starts.

This drawing must be read with and checked against any structural or other specialist drawings provided.

This drawing is not intended to show details of foundations or ground conditions. Each area of ground relied upon to support the structure depicted must be investigated by the contractor and suitable methods of foundations provided.